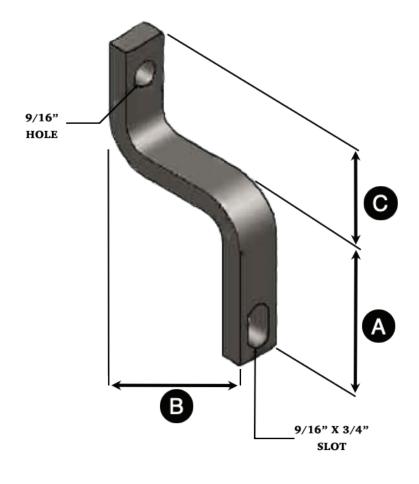

## **CABLE RACK SUPPORTS**

These Steel supports are used to mount cable racks away from the wall because of obstructions, limited space, or water seepage.

• HOT DIP GALVANIZED per ASTM A123 / A153

Common Sizes are displayed below:

## Chart of sizes and/or specifications

| Material Inches | Dimension - Inches |          |         | Apps. Shipping          |
|-----------------|--------------------|----------|---------|-------------------------|
|                 | A                  | В        | С       | Wt. Lbs. per 100<br>Pcs |
| 1/2 X 1         | 3 - 3/4            | 3 - 5/8  | 2 - 1/4 | 110                     |
| 1/2 X 1         | 5 - 1/4            | 6 - 9/16 | 2 - 3/8 | 175                     |
| 1/2 X 1 - 1/4   | 5 - 1/4            | 6 - 9/16 | 2 - 3/8 | 230                     |